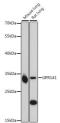

## Anti-GPR141 antibody (50-150) (STJ118624)

## **GENERAL INFORMATION**

Product Type Primary antibodies

Short Description Rabbit polyclonal antibody anti-GPR141 (50-150) is suitable for use in Western Blot.

Applications WB Host/Source Rabbit Reactivity Mouse, Rat