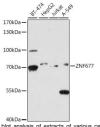

Immunogen Region 50-200 Specificity

Immunogen Sequence

Western blot analysis of extracts of various cell lines, using ZNF677 antibody (STJ118623) at 1:1000 dilution. Secondary antibody: HRP Goat Anti-rabbit IgG (H+L) at 1:10000 dilution. Lysates/proteins: 25ug per lane. Blocking buffer: 39% nonfat dry milk in TBST. Detection: