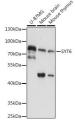

## Anti-SYT6 antibody (1-120) (STJ118611)

## **GENERAL INFORMATION**

Product Type Primary antibodies

Short Description Rabbit polyclonal antibody anti-SYT6 (1-120) is suitable for use in Western Blot.

Applications WB Host/Source Rabbit

Reactivity Human, Mouse, Rat