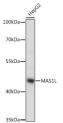

GENERAL INFORMATION**

Product Type Primary antibodies

Short Description Rabbit polyclonal antibody anti-MAS1L (1-70) is suitable for use in Western Blot.

Applications WB Host/Source Rabbit Reactivity Human

## **PRODUCT PROPERTIES**

Clonality Polyclonal

Clone ID Concentration

Conjugation Unconjugated Purification Affinity purification

Dilution Range WB 1:500-1:2000 Formulation PBS containing 0.02% Sodium Azide, 50% Glycerol, pH7.3.

Isotype IgG

Storage Instruction Store in a freezer at-20°C and avoid freeze-thaw cycles.

## **TARGET INFORMATION**

Gene ID 116511 Gene Symbol MAS1L

Uniprot ID MAS1L\_HUMAN

Immunogen Recombinant fusion protein containing a sequence corresponding to amino acids 1-70 of human MAS1L (NP\_443199.1).

Immunogen Region 1-70 Specificity Immunogen Sequence