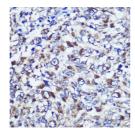

## **GENERAL INFORMATION**

Product Type Primary antibodies

Short Description Rabbit polyclonal antibody anti-DIS3L (1-300) is suitable for use in Western Blot and Immunohistochemistry.

Applications WB, IHC Host/Source Rabbit