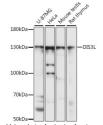

## Anti-DIS3L antibody (1-300) (STJ118600)

## **GENERAL INFORMATION**

Product Type Primary antibodies

Short Description Rabbit polyclonal antibody anti-DIS3L (1-300) is suitable for use in Western Blot and Immunohistochemistry.

Applications WB, IHC Host/Source Rabbit

## **PRODUCT PROPERTIES**

Clonality Polyclonal

Clone ID Concentration

Conjugation Unconjugated Purification Affinity purification Dilution Range WB 1:500-1:2000

IHC 1:50-1:200

Formulation PBS containing 0.02% Sodium Azide, 50% Glycerol, pH7.3.