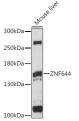

## Anti-ZNF644 antibody (1-300) (STJ118594)

## **GENERAL INFORMATION**

Product Type Primary antibodies

Short Description Rabbit polyclonal antibody anti-ZNF644 (1-300) is suitable for use in Western Blot.

Applications WB Host/Source Rabbit Reactivity Mouse