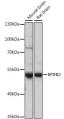

## Anti-BPIFB2 antibody (40-340) (STJ118588)

## **GENERAL INFORMATION**

Product Type Primary antibodies

Short Description Rabbit polyclonal antibody anti-BPIFB2 (40-340) is suitable for use in Western Blot.

Applications WB Host/Source Rabbit Reactivity Mouse, Rat