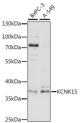

## Anti-KCNK15 antibody (200-300) (STJ118580)

## **GENERAL INFORMATION**

Product Type Primary antibodies

Short Description Rabbit polyclonal antibody anti-KCNK15 (200-300) is suitable for use in Western Blot.

Applications WB Host/Source Rabbit Reactivity Human