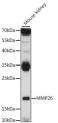

## Anti-MMP26 antibody (90-261) (STJ118575)

## **GENERAL INFORMATION**

Product Type Primary antibodies

Short Description Rabbit polyclonal antibody anti-MMP26 (90-261) is suitable for use in Western Blot.

Applications WB Host/Source Rabbit Reactivity Mouse