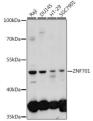

Specificity Immunogen Sequence

Western blot analysis of extracts of various cell lines using ZNF701 antibody (STJ118573) at 1:1000 dilution Secondary antibody: HRP Goat Anti-rabbit lgG (H+L) a 1:10000 dilution. Lysates/proteins: 25up per lane Blocking buffer: 39k northat dry milk in TBST. Detection