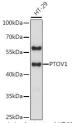

25kDa — Lot and the state of HT-29 cells, using antibody (STI118569) at 1-1000 dilution up antibody. HPIP Goed Anti-rabbit fog GH-Up dilution. Lysates/ordeins: 25ug-per lane buffer 3% nortat dry milk in TBS1. Detection: ic Kit. Exposure time: 10s.