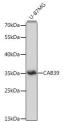

Immunogen Region C-Term

Specificity Immunogen Sequence

Western blot analysis of extracts of U-87MG cells, using CAB39 antibody (ST.1118569) at 1:1000 dilution. Secondary antibody: HRP Goat Anti-rabbit IgG (H+L) at Igg of the Caba (H-L) at Blocking buffer: 3% nonfat dry milk in TBST. Detection: