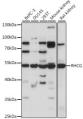

## Anti-RHCG antibody (240-479) (STJ118564)

## **GENERAL INFORMATION**

Product Type Primary antibodies

Short Description Rabbit polyclonal antibody anti-RHCG (240-479) is suitable for use in Western Blot.

Applications WB Host/Source Rabbit

Reactivity Human, Mouse, Rat