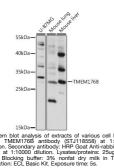

## Anti-TMEM176B antibody (148-208) (STJ118558) STJ118558

## **GENERAL INFORMATION**

Product Type Primary antibodies Short Description Rabbit polyclonal antibody anti-TMEM176B (148-208) is suitable for use in Western Blot. Applications WB Host/Source Rabbit Reactivity Human, Mouse

## **PRODUCT PROPERTIES**

Clonality Polyclonal Clone ID Concentration Conjugation Unconjugated Purification Affinity purification Dilution Range WB 1:500-1:2000 Formulation PBS containing 0.02% Sodium Azide, 50% Glycerol, pH7.3. Isotype IgG Storage Instruction Store in a freezer at-20°C and avoid freeze-thaw cycles.