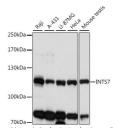

Immunogen Region 702-948
Specificity
Immunogen
Sequence

Western blot analysis of extracts of various cell lines using NITS<sup>2</sup> antibody (STJ118583) at 1:1000 dilution Secondary antibody (STJ118583) at 1:1000 (H+L) a 1:10000 dilution Lysattes/proteins: 25ug per lane Blocking buffer: 9% nordat dry milk in TBST. Detection