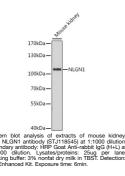

Type
 Primary antibodies

 Short Description
 Rabbit polyclonal antibody anti-NLGN1 (200-300) is suitable for use in Western Blot.

 Applications
 WB

 Host/Source
 Rabbit

 Reactivity
 Mouse

## **PRODUCT PROPERTIES**

 
 Clonality Clone ID
 Polyclonal

 Concentration

 Conjugation
 Unconjugated

 Purification
 Affinity purification

 Dilution Range
 WB 1:500-1:2000

 Formulation
 PBS containing 0.02% Sodium Azide, 50% Glycerol, pH7.3. Isotype

 IgG

 Storage Instruction
 Store in a freezer at-20°C and avoid freeze-thaw cycles.

## **TARGET INFORMATION**

 Gene ID
 22871

 Gene Symbol
 NLGN1

 Uniprot ID
 NLGN1\_HUMAN

 Immunogen Region
 A synthetic peptide corresponding to a sequence within amino acids 200-300 of human NLGN1 (NP\_055747.1).

 Immunogen Seperificity
 Immunogen Sequence



This product is suitable for in-vitro studies under the RESEARCH USE ONLY [RUO] licence. This product must not be used as for diagnostic or other medical purposes. St John's Laboratory Ltd, Knowledge Dock Business Centre, University Way, London, E16 2RD | Tel: 0208 223 3081