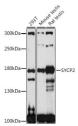

## Anti-SYCP2 antibody (1231-1530) (STJ118538)

## **PRODUCT PROPERTIES**

Clonality Polyclonal

Clone ID

Concentration

Conjugation Unconjugated Purification Affinity purification Dilution Range WB 1:500-1:2000 IF 1:50-1:200

Formulation PBS containing 0.02% Sodium Azide, 50% Glycerol, pH7.3.

## **TARGET INFORMATION**

Gene ID 10388 Gene Symbol SYCP2

Uniprot ID SYCP2\_HUMAN

Immunogen Recombinant fusion protein containing a sequence corresponding to amino acids 1231-1530 of human SYCP2

(NP\_055073.2).