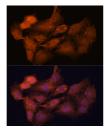

Immunogen Region 1231-1530

Specificity Immunogen Sequence

Immunofluorescence analysis of C6 cells using SYCP2 antibody (STJ118538) at dilution of 1:100. Blue: DAPI for nuclear staining