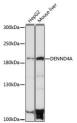

## Anti-DENND4A antibody (1500-1650) (STJ118535)

## **GENERAL INFORMATION**

Product Type Primary antibodies

Short Description Rabbit polyclonal antibody anti-DENND4A (1500-1650) is suitable for use in Western Blot.

Applications WB Host/Source Rabbit Reactivity Human, Mouse

## **TARGET INFORMATION**

Gene ID 10260 Gene Symbol DENND4A Uniprot ID MYCPP\_HUMAN

Immunogen Recombinant fusion protein containing a sequence corresponding to amino acids 1500-1650 of human DENND4A

(NP\_005839.3).