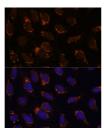

## Anti-TSFM antibody (245-346) (STJ118534)

## **GENERAL INFORMATION**

Product Type Primary antibodies

Short Description Rabbit polyclonal antibody anti-TSFM (245-346) is suitable for use in Western Blot and Immunofluorescence.

Applications WB, IF Host/Source Rabbit