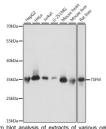

## Anti-TSFM antibody (245-346) (STJ118534)

## **GENERAL INFORMATION**

Product Type Primary antibodies

Short Description Rabbit polyclonal antibody anti-TSFM (245-346) is suitable for use in Western Blot and Immunofluorescence.

Applications WB, IF Host/Source Rabbit

## **TARGET INFORMATION**

Gene ID 10102 Gene Symbol TSFM

Uniprot ID EFTS\_HUMAN

Immunogen Recombinant fusion protein containing a sequence corresponding to amino acids 245-346 of human TSFM (NP\_001166167).