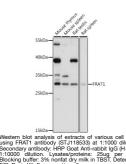

## **GENERAL INFORMATION**

 Product Type
 Primary antibodies

 Short Description
 Rabbit polyclonal antibody anti-FRAT1 (C-Term) is suitable for use in Western Blot.

 Applications
 WB

 Host/Source
 Rabbit

 Reactivity
 Mouse, Rat

## **PRODUCT PROPERTIES**

 
 Clonality Clone ID
 Polyclonal

 Concentration

 Conjugation
 Unconjugated

 Purification
 Affinity purification

 Dilution Range
 WB 1:500-1:2000

 Formulation
 PBS containing 0.02% Sodium Azide, 50% Glycerol, pH7.3. Isotype