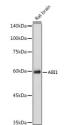

## Anti-ABI1 antibody (180-230) (STJ118532)

## **GENERAL INFORMATION**

Product Type Primary antibodies

Short Description Rabbit polyclonal antibody anti-ABI1 (180-230) is suitable for use in Western Blot and Immunohistochemistry.

Applications WB, IHC Host/Source Rabbit

## **TARGET INFORMATION**

Gene ID 10006 Gene Symbol ABI1

Uniprot ID ABI1\_HUMAN

Immunogen Recombinant fusion protein containing a sequence corresponding to amino acids 180-230 of human ABI1 (NP\_001012770).