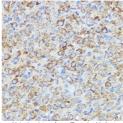

## **GENERAL INFORMATION**

Product Type Primary antibodies

Short Description Rabbit polyclonal antibody anti-ABI1 (180-230) is suitable for use in Western Blot and Immunohistochemistry.

Applications WB, IHC Host/Source Rabbit

## **PRODUCT PROPERTIES**

Clonality Polyclonal

Clone ID

Concentration
Conjugation Unconjugated Purification Affinity purification Dilution Range WB 1:500-1:2000

IHC 1:50-1:200

Formulation PBS containing 0.02% Sodium Azide, 50% Glycerol, pH7.3.