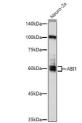

## Anti-ABI1 antibody (180-230) (STJ118532)

## **GENERAL INFORMATION**

Product Type Primary antibodies

Short Description Rabbit polyclonal antibody anti-ABI1 (180-230) is suitable for use in Western Blot and Immunohistochemistry.

Applications WB, IHC Host/Source Rabbit

## **TARGET INFORMATION**

Gene ID 10006 Gene Symbol ABI1

Uniprot ID ABI1\_HUMAN

Immunogen Recombinant fusion protein containing a sequence corresponding to amino acids 180-230 of human ABI1 (NP\_001012770).