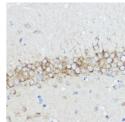

## **GENERAL INFORMATION**

Product Type Primary antibodies

Short Description Rabbit polyclonal antibody anti-ABI1 (180-230) is suitable for use in Western Blot and Immunohistochemistry.

Applications WB, IHC Host/Source Rabbit

## **PRODUCT PROPERTIES**

Clonality Polyclonal

Clone ID

Concentration
Conjugation Unconjugated Purification Affinity purification Dilution Range WB 1:500-1:2000

IHC 1:50-1:200

Formulation PBS containing 0.02% Sodium Azide, 50% Glycerol, pH7.3.