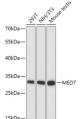

## Anti-MED7 antibody (1-233) (STJ118528)

## **GENERAL INFORMATION**

Product Type Primary antibodies

Short Description Rabbit polyclonal antibody anti-MED7 (1-233) is suitable for use in Western Blot.

Applications WB Host/Source Rabbit Reactivity Human, Mouse