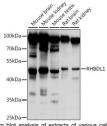

## Anti-RHBDL1 antibody (STJ118524)

## **GENERAL INFORMATION**

Product Type Primary antibodies

Short Description Rabbit polyclonal antibody anti-RHBDL1 is suitable for use in Western Blot.

Applications WB Host/Source Rabbit

Reactivity Human, Mouse, Rat

## **PRODUCT PROPERTIES**

Clonality Polyclonal

Clone ID Concentration

Conjugation Unconjugated Purification Affinity purification

Dilution Range WB 1:500-1:2000

Formulation PBS containing 0.02% Sodium Azide, 50% Glycerol, pH7.3.

Isotype IgG

Storage Instruction Store in a freezer at-20°C and avoid freeze-thaw cycles.

## **TARGET INFORMATION**

Gene ID 9028 Gene Symbol RHBDL1

Uniprot ID RHBL1\_HUMAN

Immunogen Recombinant protein of human RHBDL1

Immunogen Region Specificity Immunogen Sequence