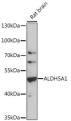

INFORMATION**

Product Type Primary antibodies

Short Description Rabbit polyclonal antibody anti-ALDH5A1 (400-500) is suitable for use in Western Blot.

Applications WB Host/Source Rabbit Reactivity Mouse, Rat

## **PRODUCT PROPERTIES**

Clonality Polyclonal

Clone ID

Concentration

Conjugation Unconjugated Purification Affinity purification Dilution Range WB 1:500-1:2000

Formulation PBS containing 0.02% Sodium Azide, 50% Glycerol, pH7.3.

Isotype IgG

Storage Instruction Store in a freezer at-20°C and avoid freeze-thaw cycles.

## **TARGET INFORMATION**

Gene ID 7915 Gene Symbol ALDH5A1 Uniprot ID SSDH\_HUMAN

Immunogen A synthetic peptide corresponding to a sequence within amino acids 400-500 of human ALDH5A1 (NP\_001071.1).

Immunogen Region 400-500

Specificity Immunogen Sequence