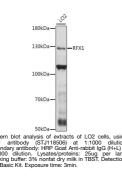

## Anti-RFX1 antibody (200-300) (STJ118506) STJ118506

## **GENERAL INFORMATION**

 Product Type
 Primary antibodies

 Short Description
 Rabbit polyclonal antibody anti-RFX1 (200-300) is suitable for use in Western Blot.

 Applications
 WB

 Host/Source
 Rabbit

 Reactivity
 Human

## **PRODUCT PROPERTIES**

 
 Clonality Clone ID
 Polyclonal

 Concentration

 Conjugation

 Purification
 Affinity purification

 Dilution Range
 WB 1:500-1:2000

 Formulation
 PBS containing 0.02% Sodium Azide, 50% Glycerol, pH7.3. Isotype

 IgG

 Storage Instruction
 Store in a freezer at-20°C and avoid freeze-thaw cycles.

## **TARGET INFORMATION**

 Gene ID
 5989

 Gene Symbol
 RFX1

 Uniprot ID
 RFX1\_HUMAN

 Immunogen Regio
 200-300

 Specificity
 Immunogen Sequence



This product is suitable for in-vitro studies under the RESEARCH USE ONLY [RUO] licence. This product must not be used as for diagnostic or other medical purposes. St John's Laboratory Ltd, Knowledge Dock Business Centre, University Way, London, E16 2RD | Tel: 0208 223 3081