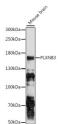

## Anti-PLXNB3 antibody (1050-1250) (STJ118504)

## **GENERAL INFORMATION**

Product Type Primary antibodies

Short Description Rabbit polyclonal antibody anti-PLXNB3 (1050-1250) is suitable for use in Western Blot.

Applications WB Host/Source Rabbit Reactivity Mouse