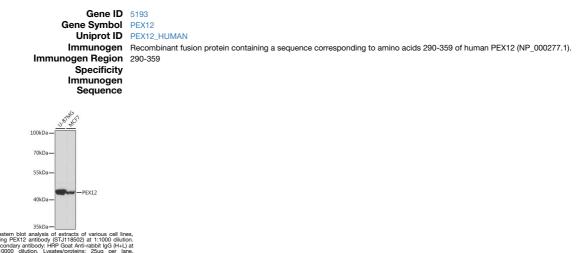

## **TARGET INFORMATION**

Secondary antibody: HHP Goat Anti-rabbit IgG (H+L) at 1:10000 dilution. Lysates/proteins: Zbug per Iane. Blocking buffer: 3% nonfat dry milk in TBST. Detection: ECL Basic Kit. Exposure time: 3s.