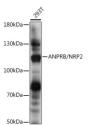

## Anti-NPR2 antibody (130-320) (STJ118501)

## **TARGET INFORMATION**

Gene ID 4882 Gene Symbol NPR2

Uniprot ID ANPRB\_HUMAN

Immunogen Recombinant fusion protein containing a sequence corresponding to amino acids 130-320 of human ANPRB/NRP2

(NP\_003986.2).

Immunogen Region 130-320 Specificity Immunogen Sequence