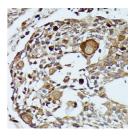

Immunohistochemistry of paraffin-embedded human esophageal cancer using MEKK3 antibody (STJ118498) at dilution of 1:100 (40x lens).

This product is suitable for in-vitro studies under the RESEARCH USE ONLY [RUO] licence. This product must not be used as for diagnostic or other medical purposes. St John's Laboratory Ltd, Knowledge Dock Business Centre, University Way, London, E16 2RD | Tel: 0208 223 3081