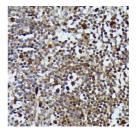

Immunohistochemistry of paraffin-embedded human lung cancer using MEKK3 antibody (STJ118498) at dilution of 1:100 (40x lens).

Immunohistochemistry of paraffin-embedded human appendix using MEKK3 antibody (STJ118498) at dilution of 1:100 (40x lens).