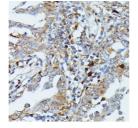

Immunohistochemistry of paraffin-embedded human lung cancer using MEKK3 antibody (STJ118498) at dilution of 1:100 (40x lens).

Immunohistochemistry of paraffin-embedded human appendix using MEKK3 antibody (STJ118498) at dilution of 1:100 (40x lens).