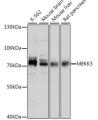

 ogen Region
 1-220

Vestern blot analysis of extracts of various cell lines, sing MEKX3 antibody (ST118498) at 1:1000 dilution. secondary antibody: HRP Goat Anti-rabbit IgG (H+L) at 1:0000 dilution. Lysates/proteins: 25 gug per lane. Blocking buffer: 3% onoflat dry milk in TBST. Detection: CL Basic Kit: Exposure time: 30s.