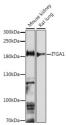

## Anti-ITGA1 antibody (700-800) (STJ118495)

## **GENERAL INFORMATION**

Product Type Primary antibodies

Short Description Rabbit polyclonal antibody anti-ITGA1 (700-800) is suitable for use in Western Blot.

Applications WB Host/Source Rabbit Reactivity Mouse, Rat

## **TARGET INFORMATION**

Gene ID 3672 Gene Symbol ITGA1

Uniprot ID ITA1\_HUMAN

Immunogen A synthetic peptide corresponding to a sequence within amino acids 700-800 of human ITGA1 (NP\_852478.1).

Immunogen Region 700-800