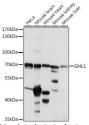

## Anti-GNL1 antibody (1-180) (STJ118487)

## **GENERAL INFORMATION**

Product Type Primary antibodies

Short Description Rabbit polyclonal antibody anti-GNL1 (1-180) is suitable for use in Western Blot and Immunohistochemistry.

Applications WB, IHC Host/Source Rabbit

## **TARGET INFORMATION**

Gene ID 2794 Gene Symbol GNL1

Uniprot ID GNL1\_HUMAN

Immunogen Recombinant fusion protein containing a sequence corresponding to amino acids 1-180 of human GNL1 (NP\_005266.2).

Immunogen Region 1-180