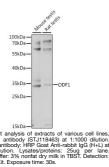

## **GENERAL INFORMATION**

 Product Type
 Primary antibodies

 Short Description
 Rabbit polyclonal antibody anti-ODF1 (80-180) is suitable for use in Western Blot.

 Applications
 WB

 Host/Source
 Rabbit

 Reactivity
 Human, Mouse, Rat

## **PRODUCT PROPERTIES**

 
 Clonality Clone ID
 Polyclonal

 Concentration

 Conjugation

 Purification
 Affinity purification

 Dilution Range
 WB 1:500-1:2000

 Formulation
 PBS containing 0.02% Sodium Azide, 50% Glycerol, pH7.3. Isotype