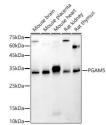

## **GENERAL INFORMATION**

Product Type Primary antibodies

Short Description Rabbit polyclonal antibody anti-PGAM5 (30-225) is suitable for use in Western Blot and Immunohistochemistry.

Applications WB, IHC Host/Source Rabbit

Reactivity Human, Mouse, Rat

## **PRODUCT PROPERTIES**

Clonality Polyclonal

Clone ID Concentration

Conjugation Unconjugated Purification Affinity purification Dilution Range WB 1:500-1:2000

IHC 1:50-1:200

Formulation PBS containing 0.02% Sodium Azide, 50% Glycerol, pH7.3.