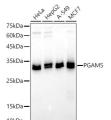

## **GENERAL INFORMATION**

Product Type Primary antibodies

Short Description Rabbit polyclonal antibody anti-PGAM5 (30-225) is suitable for use in Western Blot and Immunohistochemistry.

Applications WB, IHC Host/Source Rabbit

## **PRODUCT PROPERTIES**

Clonality Polyclonal

Clone ID Concentration

Conjugation Unconjugated Purification Affinity purification Dilution Range WB 1:500-1:2000

IHC 1:50-1:200

Formulation PBS containing 0.02% Sodium Azide, 50% Glycerol, pH7.3.