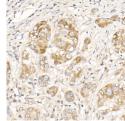

## **GENERAL INFORMATION**

Product Type Primary antibodies

Short Description Rabbit polyclonal antibody anti-PGAM5 (30-225) is suitable for use in Western Blot and Immunohistochemistry.

Applications WB, IHC Host/Source Rabbit

## **PRODUCT PROPERTIES**

Clonality Polyclonal

Clone ID Concentration

Conjugation Unconjugated Purification Affinity purification Dilution Range WB 1:500-1:2000

IHC 1:50-1:200

Formulation PBS containing 0.02% Sodium Azide, 50% Glycerol, pH7.3.