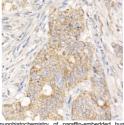

## **GENERAL INFORMATION**

Product Type Primary antibodies

Short Description Rabbit polyclonal antibody anti-PGAM5 (30-225) is suitable for use in Western Blot and Immunohistochemistry.

Applications WB, IHC Host/Source Rabbit

## **PRODUCT PROPERTIES**

Clonality Polyclonal

Clone ID Concentration

Conjugation Unconjugated Purification Affinity purification Dilution Range WB 1:500-1:2000

IHC 1:50-1:200

Formulation PBS containing 0.02% Sodium Azide, 50% Glycerol, pH7.3.