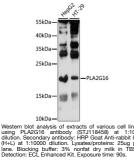

## Anti-PLA2G16 antibody (68-162) (STJ118458) STJ118458

## **GENERAL INFORMATION**

Product Type Primary antibodies Short Description Rabbit polyclonal antibody anti-PLA2G16 (68-162) is suitable for use in Western Blot. Applications WB Host/Source Rabbit Reactivity Human

## **PRODUCT PROPERTIES**

Clonality Polyclonal Clone ID Concentration Conjugation Unconjugated Purification Affinity purification Dilution Range WB 1:500-1:2000 Formulation PBS containing 0.02% Sodium Azide, 50% Glycerol, pH7.3. Isotype IgG Storage Instruction Store in a freezer at-20°C and avoid freeze-thaw cycles.