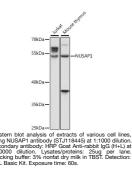

## **GENERAL INFORMATION**

 Product Type
 Primary antibodies

 Short Description
 Rabbit polyclonal antibody anti-NUSAP1 (1-61) is suitable for use in Western Blot.

 Applications
 WB

 Host/Source
 Rabbit

 Reactivity
 Human, Mouse

## **PRODUCT PROPERTIES**

 Clonality
 Polyclonal

 Clone ID

 Concentration

 Conjugation

 Purification
 Affinity purification

 Dilution Range
 WB 1:500-1:2000

 Formulation
 PBS containing 0.02% Sodium Azide, 50% Glycerol, pH7.3.