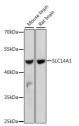

## Anti-SLC14A1 antibody (C-Term) (STJ118436)

Applications WB, IHC, IF Host/Source Rabbit

Reactivity Human, Mouse, Rat

## **PRODUCT PROPERTIES**

Clonality Polyclonal

Clone ID Concentration

Conjugation Unconjugated Purification Affinity purification Dilution Range WB 1:500-1:2000

IHC 1:100-1:200 IF 1:50-1:200

Formulation PBS containing 0.02% Sodium Azide, 50% Glycerol, pH7.3.