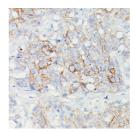

Immunogen Region C-Term Specificity Immunogen Sequence

Immunohistochemistry of paraffin-embedded mouse heart using SLC14A1 antibody (STJ118436) at dilution of 1:100 (40x lens).