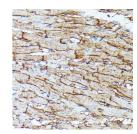

Immunogen Region C-Term Specificity Immunogen Sequence

Immunohistochemistry of paraffin-embedded mouse heart using SLC14A1 antibody (STJ118436) at dilution of 1:100 (40x lens).