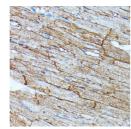

Immunogen Region C-Term Specificity Immunogen Sequence

Immunohistochemistry of paraffin-embedded mouse heart using SLC14A1 antibody (STJ118436) at dilution of 1:100 (40x lens).