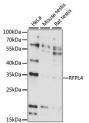

## Anti-RFPL4 antibody (1-100) (STJ118426)

## **GENERAL INFORMATION**

Product Type Primary antibodies

Short Description Rabbit polyclonal antibody anti-RFPL4 (1-100) is suitable for use in Western Blot.

Applications WB Host/Source Rabbit

Reactivity Human, Mouse, Rat