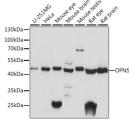

Specificity Immunogen Sequence

Western blot analysis of extracts of various cell lines using OPN5 antibody (STJ118416) at 1:1000 dilution Secondary antibody: HRP Goat Anti-rabbit IgG (H+L) a 1:10000 dilution. Lysates/proteins: 25ug per lane Blocking buffer 3% norfat dry milk in TBST. Detection