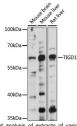

## Anti-TIGD1 antibody (1-300) (STJ118412)

## **GENERAL INFORMATION**

Product Type Primary antibodies

Short Description Rabbit polyclonal antibody anti-TIGD1 (1-300) is suitable for use in Western Blot.

Applications WB Host/Source Rabbit Reactivity Mouse, Rat

## **TARGET INFORMATION**

Gene ID 200765 Gene Symbol TIGD1 Uniprot ID TIGD1\_HUMAN

Immunogen Recombinant fusion protein containing a sequence corresponding to amino acids 1-300 of human TIGD1 (NP\_663748.1).