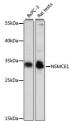

## Anti-NSMCE1 antibody (7-266) (STJ118411)

## **GENERAL INFORMATION**

Product Type Primary antibodies

Short Description Rabbit polyclonal antibody anti-NSMCE1 (7-266) is suitable for use in Western Blot.

Applications WB Host/Source Rabbit Reactivity Human, Rat