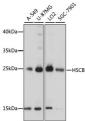

## Anti-HSCB antibody (30-235) (STJ118406)

## **GENERAL INFORMATION**

Product Type Primary antibodies

Short Description Rabbit polyclonal antibody anti-HSCB (30-235) is suitable for use in Western Blot.

Applications WB Host/Source Rabbit Reactivity Human