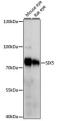

Immunogen Region 1-170 Specificity Immunogen Sequence

Western blot analysis of extracts of various cell lines, using SIX5 antibody (STJ118405) at 1000 dilution. Secondary antibody: HPP Goat Anti-rabbit IgG (H+L) at 1000 dilution. Lysates/proteins: 25up per lane. Blocking buffer: 3% norflat dry milk in TBST. Detection: