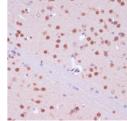

## **GENERAL INFORMATION**

Product Type Primary antibodies

Short Description Rabbit polyclonal antibody anti-RBFOX3 (1-220) is suitable for use in Western Blot, Immunohistochemistry and

Immunofluorescence.

Applications WB, IHC, IF Host/Source Rabbit

Reactivity Human, Mouse, Rat

## **PRODUCT PROPERTIES**

Clonality Polyclonal

Clone ID Concentration

Conjugation Unconjugated

Purification Affinity purification Dilution Range WB 1:500-1:2000

IHC 1:50-1:100 IF 1:50-1:100

Formulation PBS containing 0.02% Sodium Azide, 50% Glycerol, pH7.3.