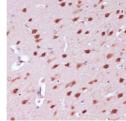

## **GENERAL INFORMATION**

Product Type Primary antibodies

Short Description Rabbit polyclonal antibody anti-RBFOX3 (1-220) is suitable for use in Western Blot, Immunohistochemistry and

Immunofluorescence.

Applications WB, IHC, IF Host/Source Rabbit

Reactivity Human, Mouse, Rat

## **PRODUCT PROPERTIES**

Clonality Polyclonal

Clone ID Concentration

Conjugation Unconjugated

Purification Affinity purification Dilution Range WB 1:500-1:2000

IHC 1:50-1:100 IF 1:50-1:100

Formulation PBS containing 0.02% Sodium Azide, 50% Glycerol, pH7.3.