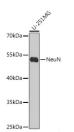

## **GENERAL INFORMATION**

Product Type Primary antibodies

Short Description Rabbit polyclonal antibody anti-RBFOX3 (1-220) is suitable for use in Western Blot, Immunohistochemistry and

Immunofluorescence.

Applications WB, IHC, IF Host/Source Rabbit

Reactivity Human, Mouse, Rat

## **PRODUCT PROPERTIES**

Clonality Polyclonal

Clone ID Concentration

Conjugation Unconjugated

Purification Affinity purification Dilution Range WB 1:500-1:2000

IHC 1:50-1:100 IF 1:50-1:100

Formulation PBS containing 0.02% Sodium Azide, 50% Glycerol, pH7.3.