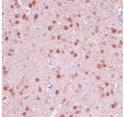

## **GENERAL INFORMATION**

Product Type Primary antibodies

Short Description Rabbit polyclonal antibody anti-RBFOX3 (1-220) is suitable for use in Western Blot, Immunohistochemistry and

Immunofluorescence.

Applications WB, IHC, IF Host/Source Rabbit

Reactivity Human, Mouse, Rat

## **PRODUCT PROPERTIES**

Clonality Polyclonal

Clone ID Concentration

Conjugation Unconjugated

Purification Affinity purification Dilution Range WB 1:500-1:2000

IHC 1:50-1:100 IF 1:50-1:100

Formulation PBS containing 0.02% Sodium Azide, 50% Glycerol, pH7.3.