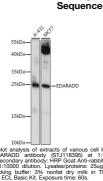

## Anti-EDARADD antibody (1-215) (STJ118395) STJ118395

## **GENERAL INFORMATION**

 Product Type
 Primary antibodies

 Short Description
 Rabbit polyclonal antibody anti-EDARADD (1-215) is suitable for use in Western Blot.

 Applications
 WB

 Host/Source
 Rabbit

 Reactivity
 Human

## **PRODUCT PROPERTIES**

## **TARGET INFORMATION**

Immunogen Region

Gene ID 128178 Gene Symbol EDARADD Uniprot ID EDAD\_HUMAN Immunogen Recombinant fu

Specificity Immunogen EDARADD EDAD\_HUMAN Recombinant fusion protein containing a sequence corresponding to amino acids 1-215 of human EDARADD (NP\_665860.2). 1-215



This product is suitable for in-vitro studies under the RESEARCH USE ONLY [RUO] licence. This product must not be used as for diagnostic or other medical purposes.

St John's Laboratory Ltd, Knowledge Dock Business Centre, University Way, London, E16 2RD | Tel: 0208 223 3081