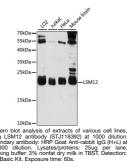

## Anti-LSM12 antibody (1-195) (STJ118392) STJ118392

## **GENERAL INFORMATION**

 Product Type
 Primary antibodies

 Short Description
 Rabbit polyclonal antibody anti-LSM12 (1-195) is suitable for use in Western Blot.

 Applications
 WB

 Host/Source
 Rabbit

 Reactivity
 Human, Mouse

## **PRODUCT PROPERTIES**

 
 Clonality Clone ID
 Polyclonal

 Concentration

 Conjugation

 Purification
 Affinity purification

 Dilution Range
 WB 1:500-1:2000

 Formulation
 PBS containing 0.02% Sodium Azide, 50% Glycerol, pH7.3. Isotype