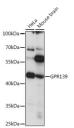

## **TARGET INFORMATION**

Gene ID 124274 Gene Symbol GPR139

Uniprot ID GP139\_HUMAN

Immunogen Region Specificity Immunogen Sequence

Immunogen Recombinant protein of human GPR139

estern blot analysis of extracts of various cell sing GPR139 antibody (STJ118391) at 1:1000 di econdary antibody: HRP Goat Anti-rabbit log (H