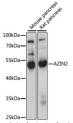

Immunogen Region 1-360
Specificity

Immunogen Sequence

Western blot analysis of extracts of various cell lines, using AZIN2 antibody (STJ118382) at 1000 dilution. Secondary antibody: HRP Goat Anti-rabbit IgG (H+L) at 1:10000 dilution. Lysates/proteins: 25up per lane. Blocking buffer: 3% nonfat dry milk in TBST. Detection: