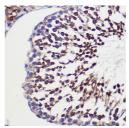

## **GENERAL INFORMATION**

Product Type Primary antibodies

Short Description Rabbit polyclonal antibody anti-TUBGCP6 (600-900) is suitable for use in Western Blot and Immunohistochemistry.

Applications WB, IHC Host/Source Rabbit

## **PRODUCT PROPERTIES**

Clonality Polyclonal

Clone ID

Concentration

Conjugation Unconjugated Purification Affinity purification Dilution Range WB 1:500-1:2000 IHC 1:50-1:200

Formulation PBS containing 0.02% Sodium Azide, 50% Glycerol, pH7.3.