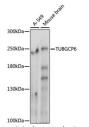

## Anti-TUBGCP6 antibody (600-900) (STJ118366)

## **GENERAL INFORMATION**

Product Type Primary antibodies

Short Description Rabbit polyclonal antibody anti-TUBGCP6 (600-900) is suitable for use in Western Blot and Immunohistochemistry.

Applications WB, IHC Host/Source Rabbit

## **PRODUCT PROPERTIES**

Clonality Polyclonal

Clone ID

Concentration

Conjugation Unconjugated Purification Affinity purification Dilution Range WB 1:500-1:2000 IHC 1:50-1:200

Formulation PBS containing 0.02% Sodium Azide, 50% Glycerol, pH7.3.