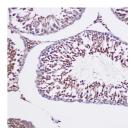

## **GENERAL INFORMATION**

Product Type Primary antibodies

Short Description Rabbit polyclonal antibody anti-TUBGCP6 (600-900) is suitable for use in Western Blot and Immunohistochemistry.

Applications WB, IHC Host/Source Rabbit

## **PRODUCT PROPERTIES**

Clonality Polyclonal

Clone ID

Concentration

Conjugation Unconjugated Purification Affinity purification Dilution Range WB 1:500-1:2000 IHC 1:50-1:200

Formulation PBS containing 0.02% Sodium Azide, 50% Glycerol, pH7.3.