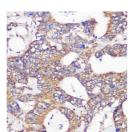

## **GENERAL INFORMATION**

Product Type Primary antibodies

Short Description Rabbit polyclonal antibody anti-TUBGCP6 (600-900) is suitable for use in Western Blot and Immunohistochemistry.

Applications WB, IHC Host/Source Rabbit

## **PRODUCT PROPERTIES**

Clonality Polyclonal

Clone ID

Concentration

Conjugation Unconjugated Purification Affinity purification Dilution Range WB 1:500-1:2000 IHC 1:50-1:200

Formulation PBS containing 0.02% Sodium Azide, 50% Glycerol, pH7.3.