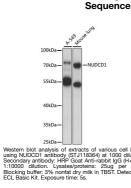

## **GENERAL INFORMATION**

Product Type Primary antibodies Short Description Rabbit polyclonal antibody anti-NUDCD1 (304-583) is suitable for use in Western Blot. Applications WB Host/Source Rabbit Reactivity Human, Mouse

## **PRODUCT PROPERTIES**

Clonality Polyclonal Clone ID Concentration Conjugation Unconjugated Purification Affinity purification Dilution Range WB 1:500-1:2000 Formulation PBS containing 0.02% Sodium Azide, 50% Glycerol, pH7.3. Isotype IgG Storage Instruction Store in a freezer at-20°C and avoid freeze-thaw cycles.