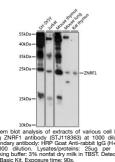

## Anti-ZNRF1 antibody (1-170) (STJ118363) STJ118363

## **GENERAL INFORMATION**

 Product Type
 Primary antibodies

 Short Description
 Rabbit polyclonal antibody anti-ZNRF1 (1-170) is suitable for use in Western Blot.

 Applications
 WB

 Host/Source
 Rabbit

 Reactivity
 Human, Mouse, Rat

## **PRODUCT PROPERTIES**

 
 Clonality
 Polyclonal

 Clone ID
 Polyclonal

 Concentration
 Conjugated

 Purification
 Affinity purification

 Dilution Range
 WB 1:500-1:2000

 Formulation
 PBS containing 0.02% Sodium Azide, 50% Glycerol, pH7.3. Isotype